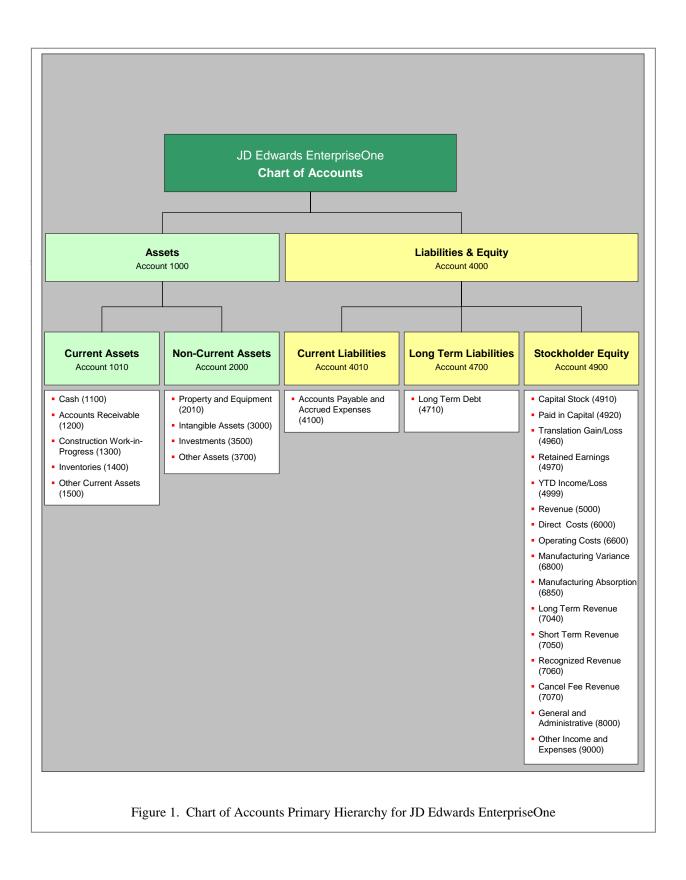

### HOW TO USE THIS DOCUMENT

Figure 1 shows the top-level hierarchy for the Chart of Accounts.

The following columns are available in Tables 1 and 2 to aid your research:

- Number The Account Code number associated to the Chart of Accounts category.
- Name The name of the Chart of Accounts category.

Tables 1 and 2 are also color coded to match the top-level hierarchy shown in Figure 1.

Use this paper to understand and identify the chart of accounts structure for Oracle Business Accelerators for JD Edwards EnterpriseOne in North America